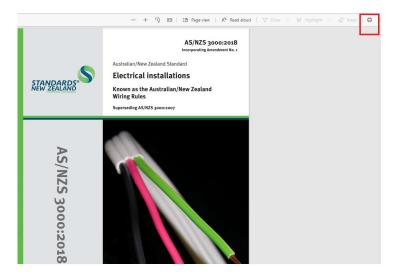

## 8. Click on **View PDF** to open your Standard e.g.

**Note**: The PDF may download directly to your "Downloads" folder so check this if it is no obvious that your Standard has downloaded.

8. Click on the **print** icon.