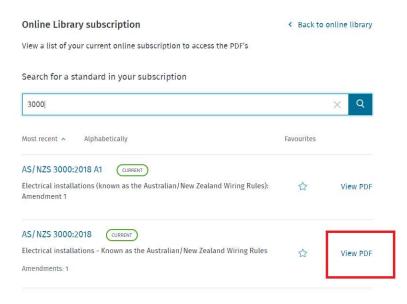

## 8. Click on **View PDF** to open your Standard e.g.

**Note**: The PDF may download directly to your "Downloads" folder so check this if it is no obvious that your Standard has downloaded.

8. Click on the **print** icon.